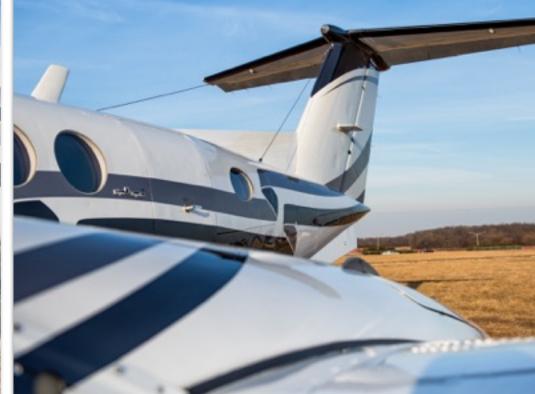

### EXTERIOR & PAINT:

2012 Paint in Overall Matterhorn White with Pewter Metallic and Dark Gray Metallic Accent Stripes