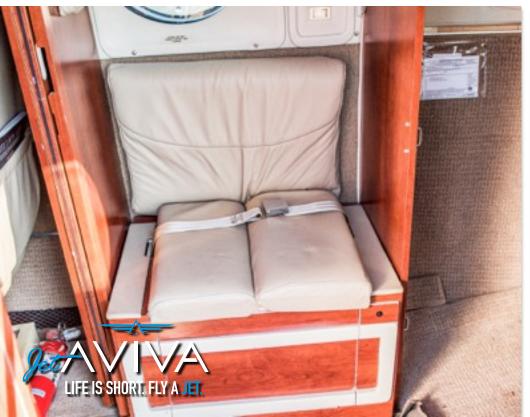

#### **INTERIOR & CABIN:**

Refurbished in 2012.

Eight passenger configuration with center club, fwd 2-place Divan and fwd aft facing seat Tastefully done in Taupe leather with matching carpet and side panels. Forward refreshment center with MAPCO. Left and Right Writing Tables Forward and Aft Hardwood Dividers Aft side facing flushing potty