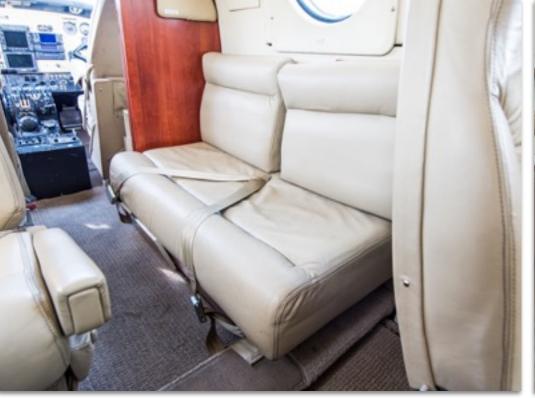

#### **INTERIOR & CABIN:**

Refurbished in 2012.

Eight passenger configuration with center club, fwd 2-place Divan and fwd aft facing seat Tastefully done in Taupe leather with matching carpet and side panels. Forward refreshment center with MAPCO. Left and Right Writing Tables Forward and Aft Hardwood Dividers Aft side facing flushing potty