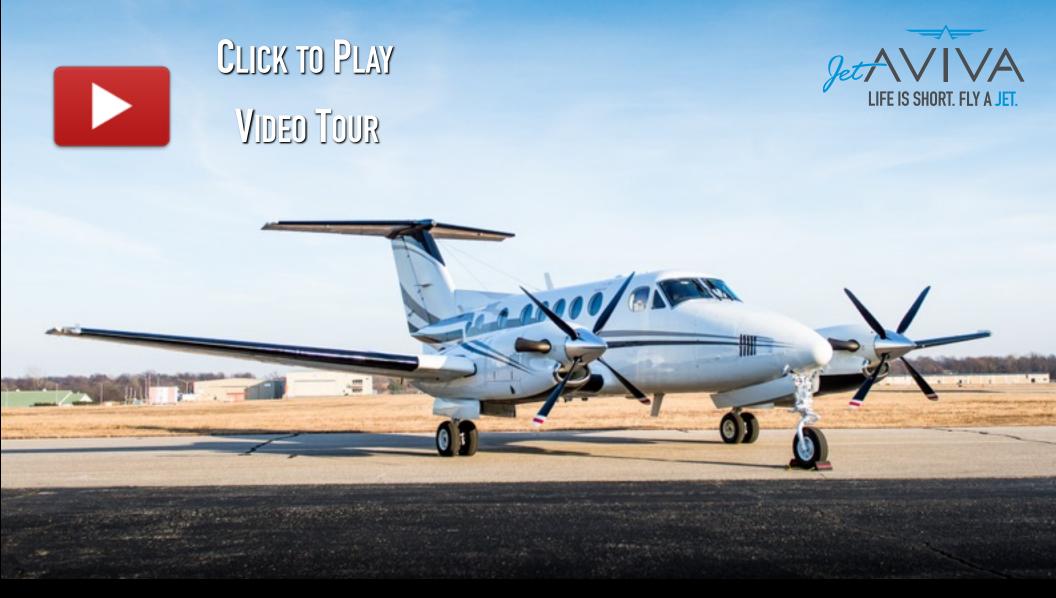

# **1983 King Air B200** SN BB-1095

www.jetAVIVA.com | sales@jetAVIVA.com | +1.512.410.0295

YEAR & MODEL:1983 KING AIR B200 AIRFRAME TT:6,831 SNEWSERIAL NUMBER:BB-1095ENGINE TT:3,106/1,568 SOHREGISTRATION:N200DALocation:Kansas City, KS