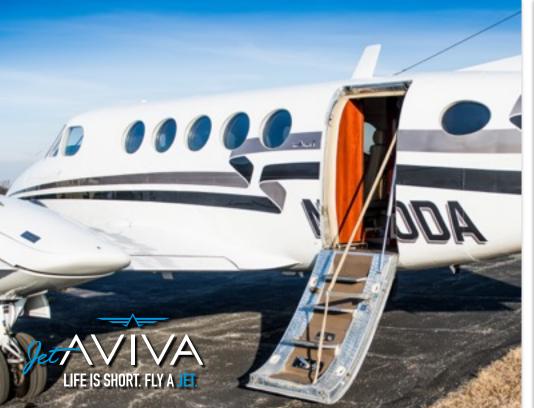

#### **INTERIOR & CABIN:**

Refurbished in 2012.

Eight passenger configuration with center club, fwd 2-place Divan and fwd aft facing seat Tastefully done in Taupe leather with matching carpet and side panels. Forward refreshment center with MAPCO. Left and Right Writing Tables Forward and Aft Hardwood Dividers Aft side facing flushing potty